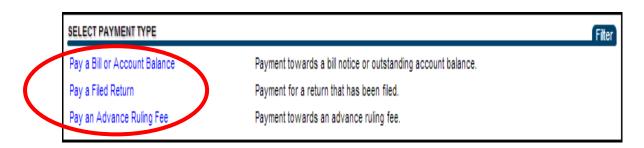

- 4. Payment Type screen will require taxpayer to choose payment type to make a payment.
- 5. There are four options of payment type:
  - Payment for a bill notice
  - Payment for a return that has been filed
  - Payment for an outstanding account balance
  - Payment for an advance ruling fee

| REVIEW PAYMENT DETAILS O MAKE A PAYMENT     |  |
|---------------------------------------------|--|
| SELECT PAYMENT TYPE                         |  |
| Payment for a return that has been filed.   |  |
| Payment for an outstanding account balance. |  |
| Payment for an advance ruling fee.          |  |