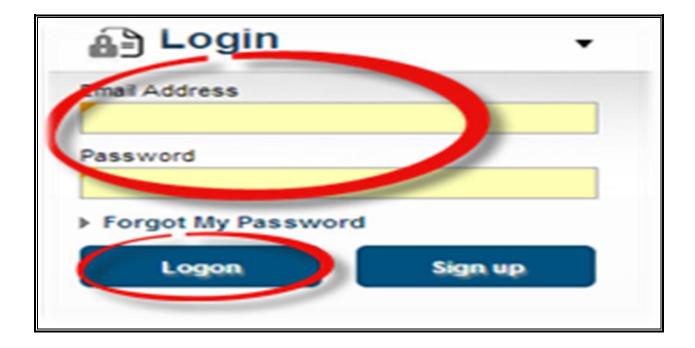

## 2.1 Make A Payment (Login into TAP)

The taxpayer has the ability to make a payment through the Taxpayer Access Point (TAP) either by login or without login into TAP.

- Must be a GST registrant
- Taxpayer has filed a return
- 1. Login ID (email address).
- 2. Password (specified during registration).
- 3. Click [Logon] button.