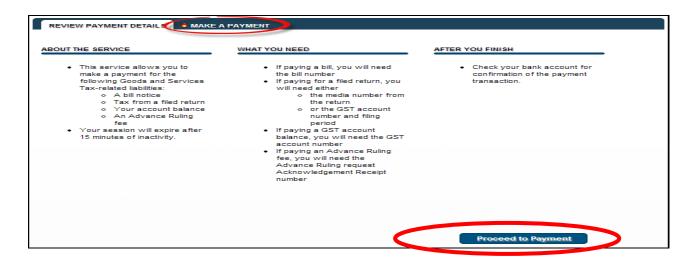

## 2.2 Make A Payment (Without Login Into TAP)

The taxpayer has the ability to make a payment through the Taxpayer Access Point (TAP) without login into TAP.

1. Click [Make a Payment] hyperlink.

- 2. Click [Make a Payment] tab.
- 3. Click [Continue Payment] button: to proceed with the payment.

- 4. Payment Type screen will require taxpayer to choose payment type to make a payment.
- 5. There are four options of payment type:
  - Payment for a bill notice
  - Payment for a return that has been filed
  - Payment for an outstanding account balance
  - Payment for an advance ruling fee