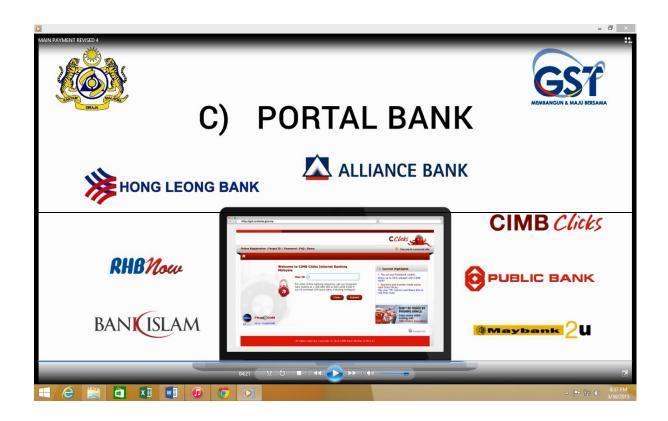

#### 1.13 Bank Payment

Taxpayer will be able to make payments at seven Agent Banks:

- Maybank Berhad
- RHB Bank Berhad
- Bank Islam Malaysia Berhad
- Hong Leong Bank Berhad
- CIMB Bank Berhad
- Public Bank Berhad
- Alliance Bank Berhad

## ii. Bank Portal

Payment online through appointed banks (Agent Banks) by debiting taxpayers' account.