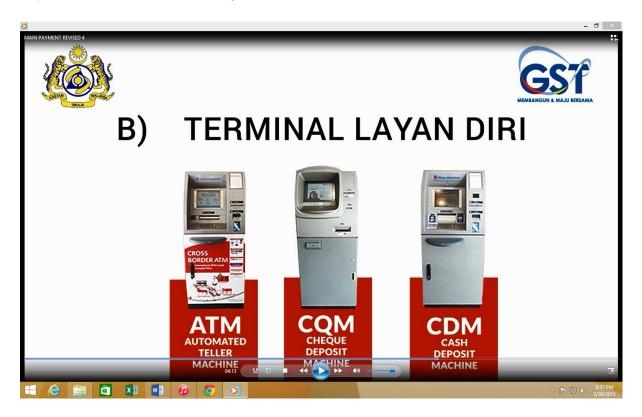

## iii. Self-Service Terminal

• Automated Tele Machine – ATM

Payment can be made via ATM at Agent Banks. You must have an ATM card from the respective bank to proceed with payment and please provide GST Account Number and Payment Amount.

#### Cheque Deposit Machine

Payment can be made via CQM at the Agent Banks.

• **Cash Deposit Machine** Payment can be made via CDM at the Agent Banks.

The list of updated facilities offered by agent banks will be updated in GST Portal www.gst.customs.gov.my.