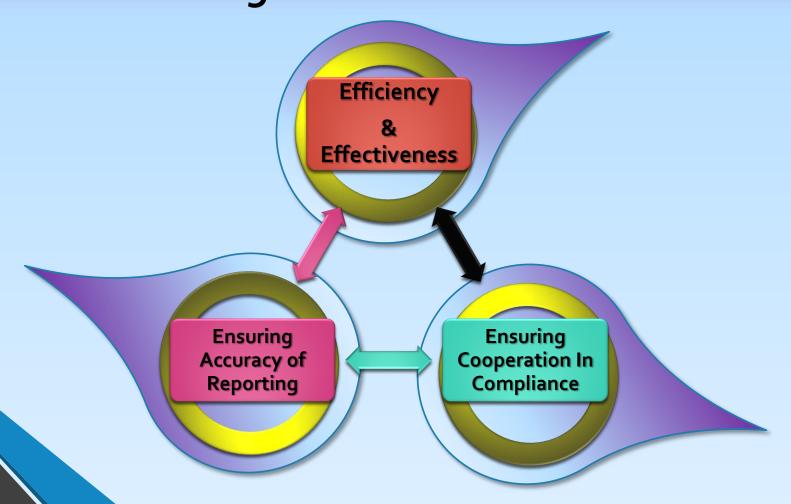

### NARROWING THE GAP: 3E's CONCEPT

NATIONAL TAX EVENT OF THE YEAR 2015

25 & 26 AUGUST 2015 | KUALA LUMPUR CONVENTION CENTRE