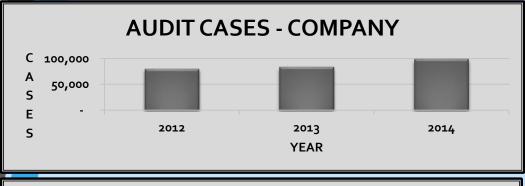

#### **REPORTING COMPLIANCE**

| YEAR | CASES<br>(COMPANIES) |  |
|------|----------------------|--|
| 2012 | 79,688               |  |
| 2013 | 83,093               |  |
| 2014 | 98,615               |  |