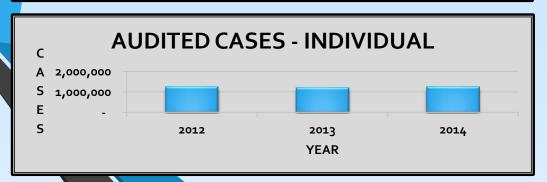

#### **REPORTING COMPLIANCE**

| YEAR | CASES<br>(COMPANIES) |  |
|------|----------------------|--|
| 2012 | 79,688               |  |
| 2013 | 83,093               |  |
| 2014 | 98,615               |  |

| YEAR | CASES<br>(BUSINESS) |  |
|------|---------------------|--|
| 2012 | 593,816             |  |
| 2013 | 462,987             |  |
| 2014 | 525,350             |  |

| YEAR | CASES<br>(INDIVIDUAL) |  |
|------|-----------------------|--|
| 2012 | 1,261,574             |  |
| 2013 | 1,211,840             |  |
| 2014 | 1,246,006             |  |
|      |                       |  |