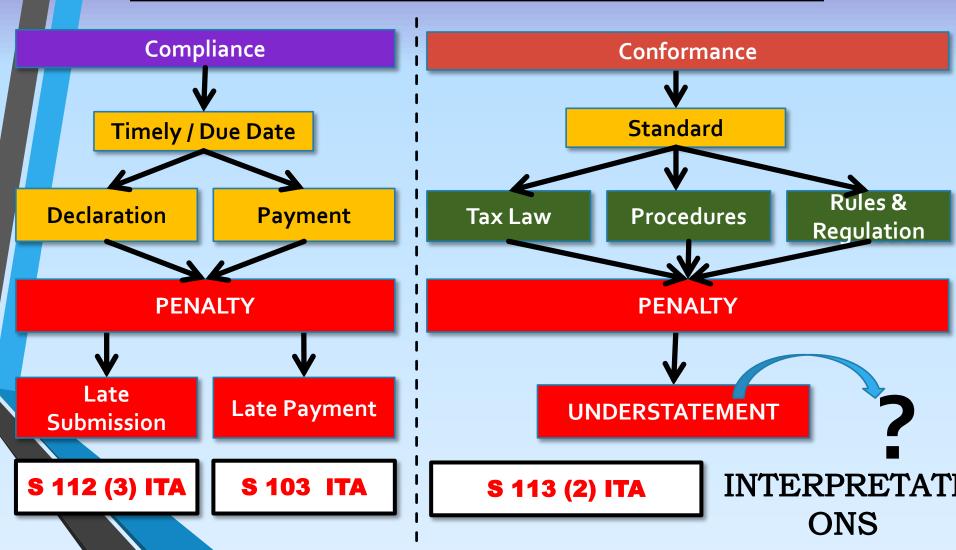

#### TAX COMPLIANCE vs TAX CONFORMANCE

25 & 26 AUGUST 2015 | KUALA LUMPUR CONVENTION CENTRE