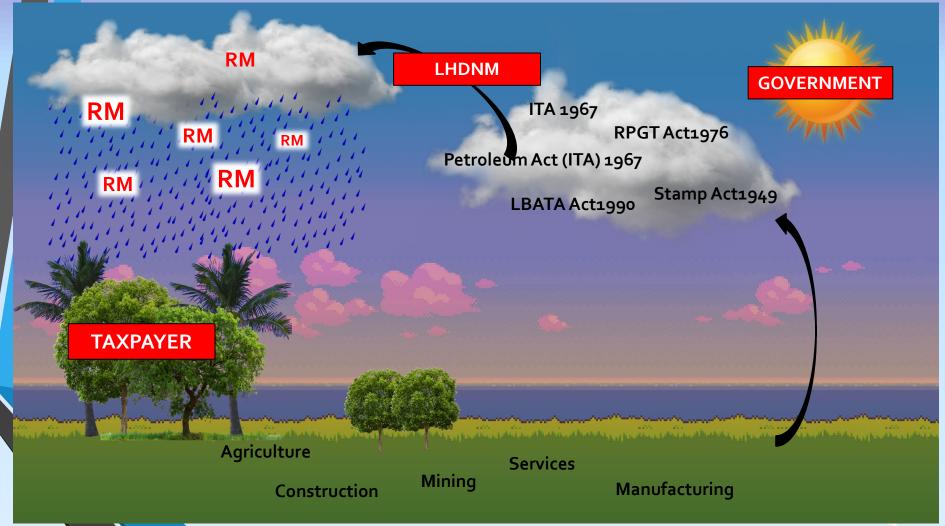

#### **TAX ECOSYSTEM**

**GOVERNMENT** 

INTER ECOSYSTEM DEPENDANCY

#### TAX AUTHORITY

- Administrator
- Enforcer
- Educator

TAXPAYER/TAX PRACTITIONER

- Taxpayer
- Professional & tax bodies

#### **TAX ECOSYSTEM**

25 & 26 AUGUST 2015 | KUALA LUMPUR CONVENTION CENTRE