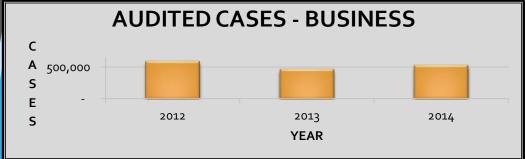

| YEAR | CASES<br>(BUSINESS) |  |
|------|---------------------|--|
| 2012 | 593,816             |  |
| 2013 | 462,987             |  |
| 2014 | 525,350             |  |

| YEAR | CASES<br>(INDIVIDUAL) |  |
|------|-----------------------|--|
| 2012 | 1,261,574             |  |
| 2013 | 1,211,840             |  |
| 2014 | 1,246,006             |  |
|      |                       |  |