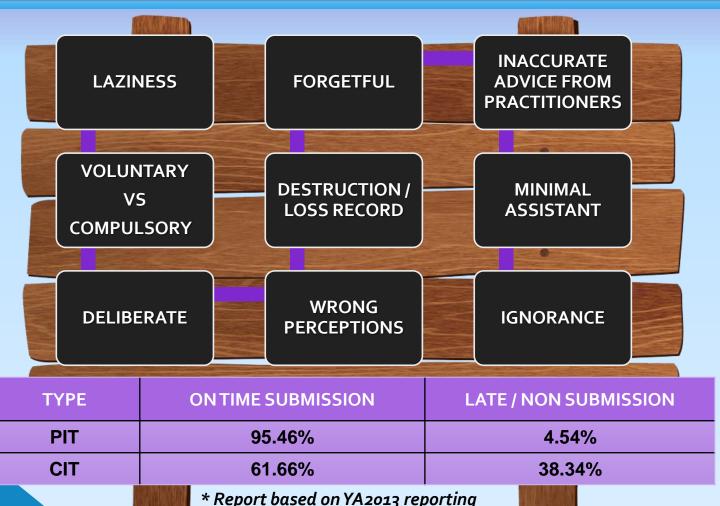

#### **ISSUES:**

- Late Submission
- None Submission
- EOT

#### **ISSUES:**

- Incorrect return
- Late / Under / Default payment

#### **ISSUES:**

- Improper record keeping
- Proof of transaction

#### **GOOD SUBMISSION COMPLIANCE**

ON-TIME SUBMISSION (On / Before Due Date)

SUBMISSION OF RETURN FORM

SUBSCRIBE FORM
(e-Filing / Subscribed Form)

**COMPLETE FORM** 

(Complete Reporting & With Signature)

#### **GOOD SUBMISSION COMPLIANCE**