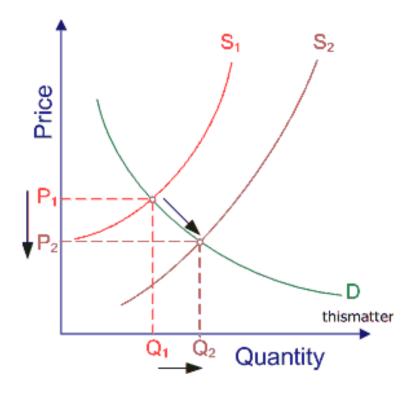

#### The Algebra of Offshore Assets

Source: BCG Global Wealth Market-Sizing Database, 2013.

Note: Discrepancies in totals reflect rounding. Offshore wealth is defined as assets booked in a country where the investor has no legal residence or tax domicile.

<sup>1</sup>Including Japan.

Includes Dubai and Monaco