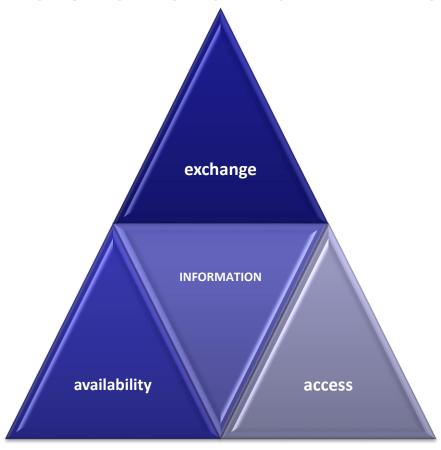

## I is for Information, Intensity, Infrastructure and I-Phones

 EOIR is not enough on its own; needle in haystack problem