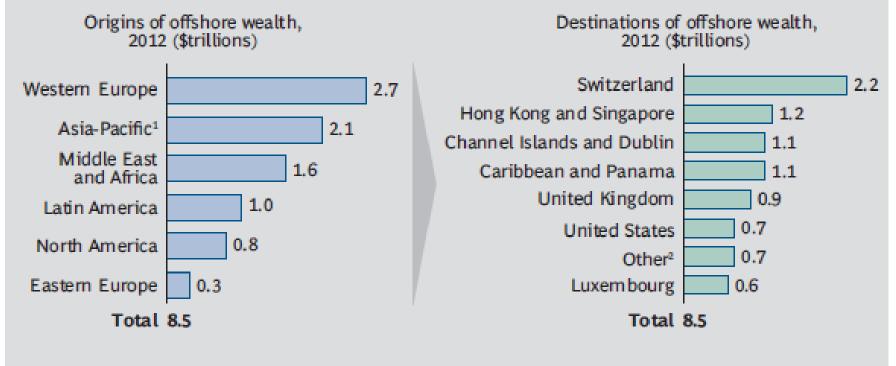

#### The Algebra of Offshore Assets

Source: BCG Global Wealth Market-Sizing Database, 2013.

Note: Discrepancies in totals reflect rounding. Offshore wealth is defined as assets booked in a country where the investor has no legal residence or tax domicile.

<sup>1</sup>Including Japan.

Includes Dubai and Monaco