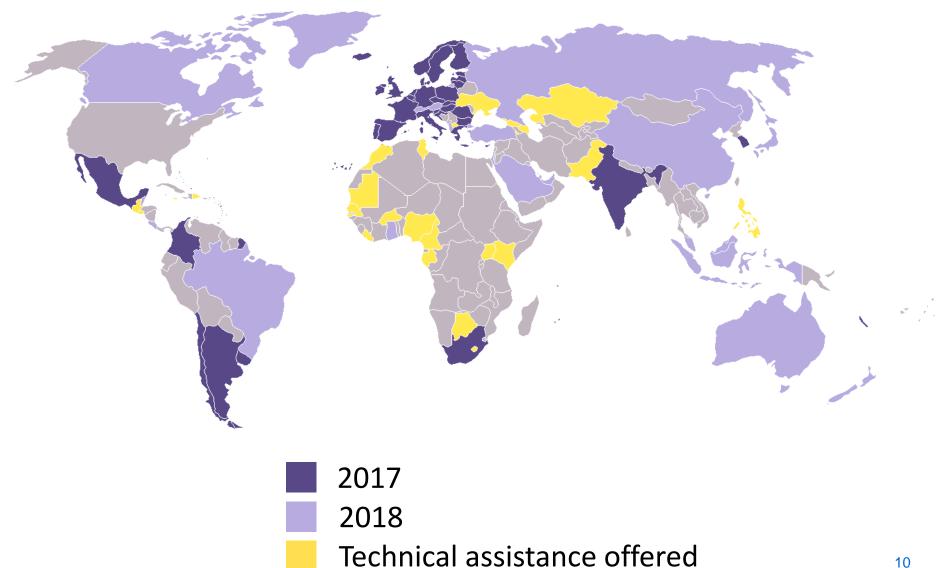

Source: BCG Global Wealth Market-Sizing Database, 2013.

Note: Discrepancies in totals reflect rounding. Offshore wealth is defined as assets booked in a country where the investor has no legal residence or tax domicile.

<sup>1</sup>Including Japan.

Includes Dubai and Monaco





#### Outbound requests from India







## I is for Information, Intensity, Infrastructure and I-Phones



 EOIR is not enough on its own; needle in haystack problem





# "E" is for Everybody and Everything (well not exactly!)

#### **CRS** Features

- It will affect everybody (nearly)
- Wide scope of financial institutions
- Wide scope of reportable accounts
- Detailed standardised due diligence rules
- Builds on existing procedures
- Depends on a level playing field





#### **Commitments to implement**







## "A" is also for Automatic and Arithmetic



 AEOI will mean a massive increase in supply of information, changing the arithmetic of international tax evasion forever.





## Finding "YOU"

Torch the Haystack! Find the Needle!







#### "I" is also for Implications

#### **For Governments**

- Voluntary disclosure (disclose or else!)
- Ability to sift information will be critical
- EOIR will also increase

#### For Tax Evaders

Its my way or the highway (we will rock you!)

#### For Financial Institutions

- Up front costs
- Avoidance schemes (don't eat the marshmallow!)





## Thank You



Secretariat to the Global Forum Email:

gftaxcooperation@oecd.org

Ph: +33 (0)1 4524 9726

Visit the EOI Portal at: www.eoi-tax.org