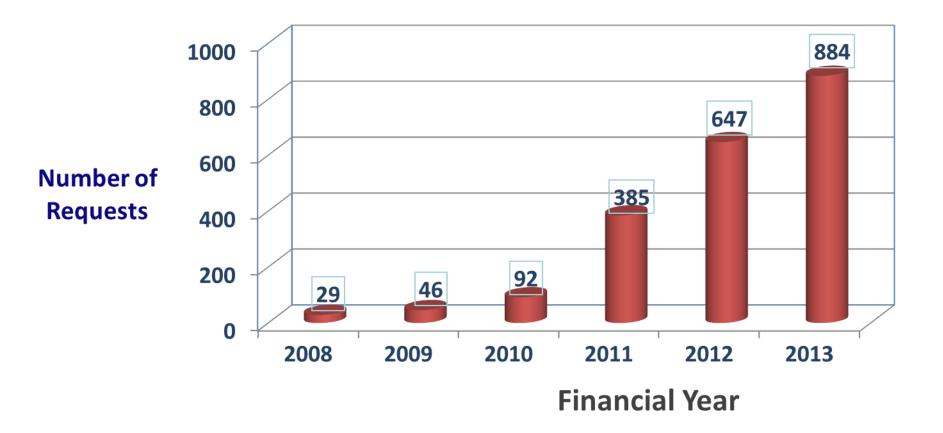

R CONVENTION CENTRE







Dónal Godfrey, Global Forum Secretariat

Global Forum on Transparency and Exchange of Information for Tax Purposes
Global Forum web site: www.oecd.org/tax/transparency





# "A" is for Alphabet, Acronyms, Acrobat and Algebra







### "A" is also for Architecture (of CRS)







### "O" is for Outrage and also Offshore

 Outrage that "offshore" banks facilitated evasion as domestic banks were bailed out







#### The Algebra of Offshore Assets



Source: BCG Global Wealth Market-Sizing Database, 2013.

Note: Discrepancies in totals reflect rounding. Offshore wealth is defined as assets booked in a country where the investor has no legal residence or tax domicile.

<sup>1</sup>Including Japan.

Includes Dubai and Monaco





#### Outbound requests from India







## I is for Information, Intensity, Infrastructure and I-Phones



 EOIR is not enough on its own; needle in haystack problem





# "E" is for Everybody and Everything (well not exactly!)

#### **CRS** Features

- It will affect everybody (nearly)
- Wide scope of financial institutions
- Wide scope of reportable accounts
- Detailed standardised due diligence rules
- Builds on existing procedures
- Depends on a level playing field





#### **Commitments to implement**







## "A" is also for Automatic and Arithmetic



 AEOI will mean a massive increase in supply of information, changing the arithmetic of international tax evasion forever.





## Finding "YOU"

Torch the Haystack! Find the Needle!







#### "I" is also for Implications

#### **For Governments**

- Voluntary dis