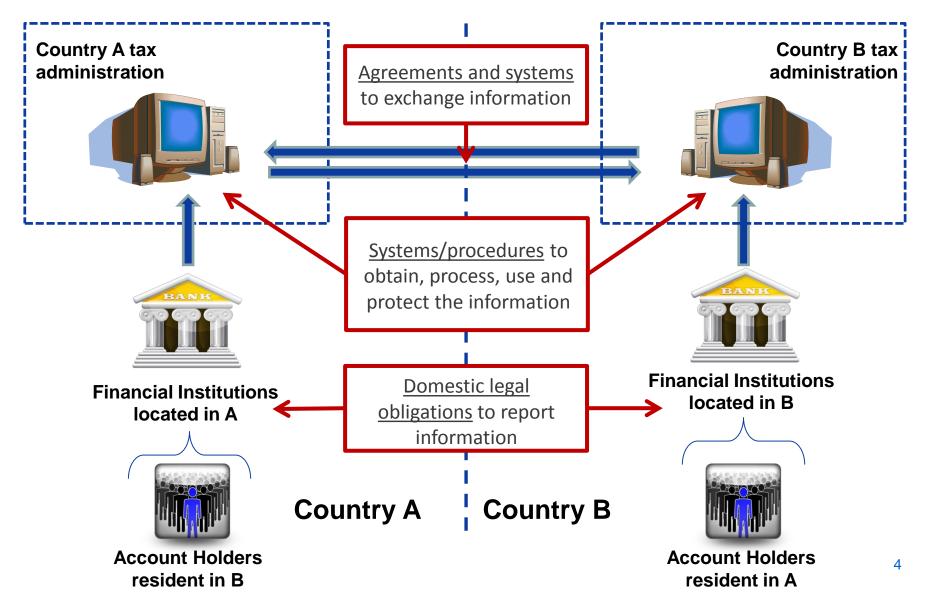

**ORGANISED BY** 





NATIONAL TAX EVENT OF THE YEAR NATIONAL TAX CONFERENCE 2015

25 & 26 AUGUST 2015 | KUALA LUMPUR CONVENTION CENTRE







Dónal Godfrey, Global Forum Secretariat

Global Forum on Transparency and Exchange of Information for Tax Purposes
Global Forum web site: www.oecd.org/tax/transparency





# "A" is for Alphabet, Acronyms, Acrobat and Algebra







### "A" is also for Architecture (of CRS)







### "O" is for Outrage and also Offshore

 Outrage that "offshore" banks facilitated evasion as domestic banks were bailed out







#### The Algebra of Offshore Assets



Source: BCG Global Wealth Market-Sizing Database, 2013.

Note: Discrepancies in totals reflect rounding. Offshore wealth is defined as assets booked in a country where the investor has no legal residence or tax domicile.

<sup>1</sup>Including Japan.

Includes Dubai and Monaco





#### Outbound requests from India







## I is for Information, Intensity, Infrastructure and I-Phones



 EOIR is not enough on its own; needle in haystack problem





# "E" is for Everybody and Everything (well not exactly!)

#### **CRS** Features

- It will affect everybody (nearly)
- Wide scope of financial institutions
- Wide sc